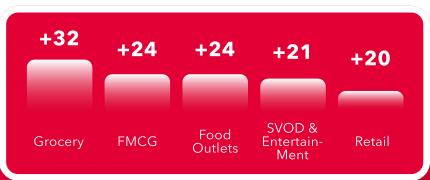

## **Brand Reaction Index**

2025 UK Results

For our Brand Reaction Index this year we tested **134 brands** across **13 sectors**.

**Cadbury** takes back the **#1 spot** as the most emotionally connected brand for UK consumers, closely followed by **M&S Food** at **#2**.



+53

Top UK Brand

Cadbury is the #1
emotionally connected
brand in the UK

#1

## **Key Themes**

Top performing UK brands play on at least one - if not all - of the following elements



## **Top Five Sectors**

Based On Average BRI Score









## **REDC**

**Get in touch** 

for more brand performance analysis

info@redcresearch.com

lcons created by **Sari Brag**