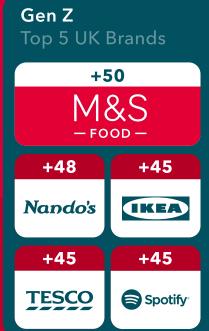

## **Brand Reaction Index**

2025 UK Results

For our Brand Reaction Index this year we tested **134 brands** across **13 sectors**.

**Cadbury** takes back the **#1 spot** as the most emotionally connected brand for UK consumers, closely followed by **M&S Food** at **#2**.



+53

Top UK Brand

Cadbury is the #1
emotionally connected
brand in the UK

#1

## **Key Themes**

Top performing UK brands play on at least one - if not all - of the following elements



## **Top Five Sectors**

Based On Average BRI Score









## **REDC**

**Get in touch** 

for more brand performance analysis

info@redcresearch.com

lcons created by **Sari Brag**