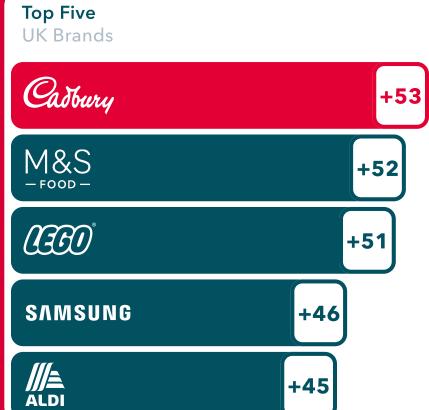

## **Brand Reaction Index**

2025 UK Results

For our Brand Reaction Index this year we tested **134 brands** across **13 sectors**.

**Cadbury** takes back the **#1 spot** as the most emotionally connected brand for UK consumers, closely followed by **M&S Food** at **#2**.

+53

Top UK Brand

Cadbury is the #1
emotionally connected
brand in the UK

#1