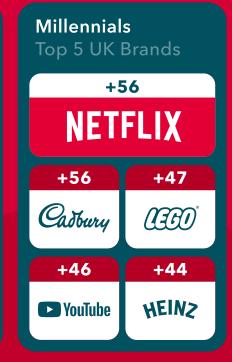

## **Key Themes**

Top performing UK brands play on at least one - if not all - of the following elements